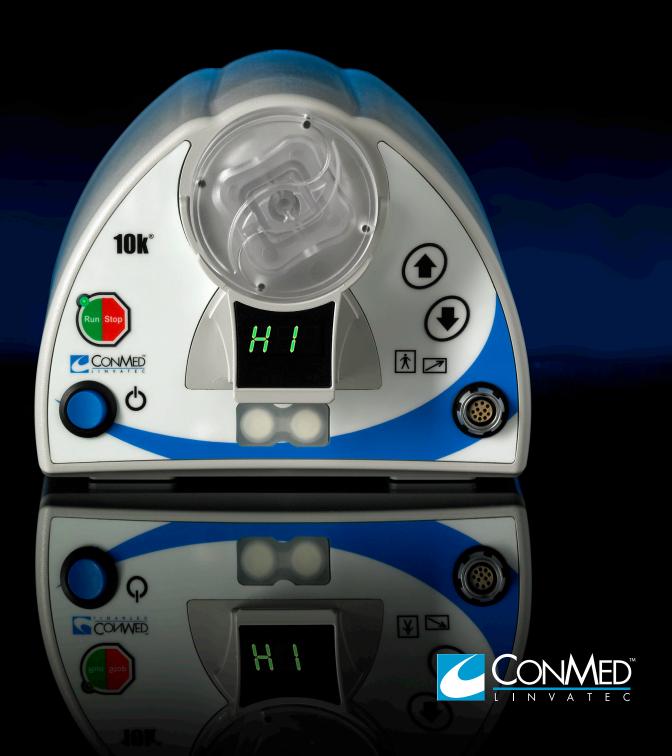

# **TOK** Pump The Simplest High-Performance Pump in Arthroscopy.

Ease of use and superior performance are the key characteristics that make the 10k Fluid System unique.

#### **EASE OF USE**

- Intuitive one-step/one-hand cassette loading
- Quick setup and priming
- Integrated pole mount works with any standard I.V. pole
- Compatible with video cart shelf or any flat surface

#### **SUPERIOR PERFORMANCE**

- Immediate response
- High flow
- Maintains distention under even the most demanding situations
- Robust autoclavable remote control

#### **SPECIFICATIONS**

- Maximum set pressure 150 mmHg
- Maximum flow rating 2000 ml/min
- Weight: 7 pounds
- Dimensions: 6.5" (16.5 cm) tall, 8" (20.3 cm) deep and
- 7.75" (19.7 cm) wide ■ Voltage: 90 — 240 v