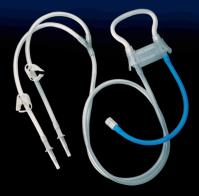

10k Console

10k100 Arthroscopy Inflow Tube Set

10k150 Arthroscopy Inflow/Outflow Tube Set

| Cat. No. | Description                              |
|----------|------------------------------------------|
| 10k      | Console                                  |
| 10k100   | Arthroscopy Inflow Tube Set              |
| 10k100D  | Arthroscopy Inflow Tube with Colder Set  |
| 10k150   | Arthroscopy Inflow/Outflow Tube Set      |
| 10k505   | Laparoscopic Irrigation/Suction Tube Set |
| 10k600   | Eco-Flow™ Day-Use Pump Tubing            |
|          | (Must be used with 10k605)               |
| 10k605   | Eco-Flow™ Single-use Patient Tubing      |
|          | (Must be used with 10k600)               |
| 10k009   | (Optional) Console Mounting Kit          |
| C7115    | Autoclavable Remote Control              |
|          |                                          |

10K600 Eco-Flow™ Day-use Tubing Set

10K605 Eco-Flow™ Single-use Patient Tubing