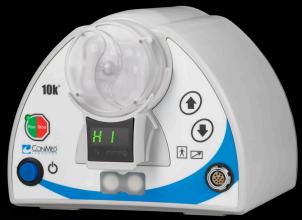

# **TOK** Pump The Simplest High-Performance Pump in Arthroscopy.

Ease of use and superior performance are the key characteristics that make the 10k Fluid System unique.

#### **EASE OF USE**

- Intuitive one-step/one-hand cassette loading
- Quick setup and priming
- Integrated pole mount works with any standard I.V. pole
- Compatible with video cart shelf or any flat surface

#### **SUPERIOR PERFORMANCE**

- Immediate response
- High flow
- Maintains distention under even the most demanding situations
- Robust autoclavable remote control

#### **SPECIFICATIONS**

- Maximum set pressure 150 mmHg
- Maximum flow rating 2000 ml/min
- Weight: 7 pounds
- Dimensions: 6.5" (16.5 cm) tall, 8" (20.3 cm) deep and
- 7.75" (19.7 cm) wide ■ Voltage: 90 — 240 v

10k Console

10k100 Arthroscopy Inflow Tube Set

10k150 Arthroscopy Inflow/Outflow Tube Set

| Cat. No. | Description                              |
|----------|------------------------------------------|
| 10k      | Console                                  |
| 10k100   | Arthroscopy Inflow Tube Set              |
| 10k100D  | Arthroscopy Inflow Tube with Colder Set  |
| 10k150   | Arthroscopy Inflow/Outflow Tube Set      |
| 10k505   | Laparoscopic Irrigation/Suction Tube Set |
| 10k600   | Eco-Flow™ Day-Use Pump Tubing            |
|          | (Must be used with 10k605)               |
| 10k605   | Eco-Flow™ Single-use Patient Tubing      |
|          | (Must be used with 10k600)               |
| 10k009   | (Optional) Console Mounting Kit          |
| C7115    | Autoclavable Remote Control              |
|          |                                          |