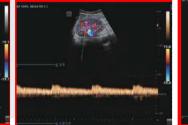

Color Flow of Liver

PW of Renal Arterv

Color Flow of Portal Vein

3D of Fetal Face