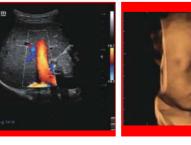

Color Flow of Liver

PW of Renal Arterv

Color Flow of Portal Vein

3D of Fetal Face