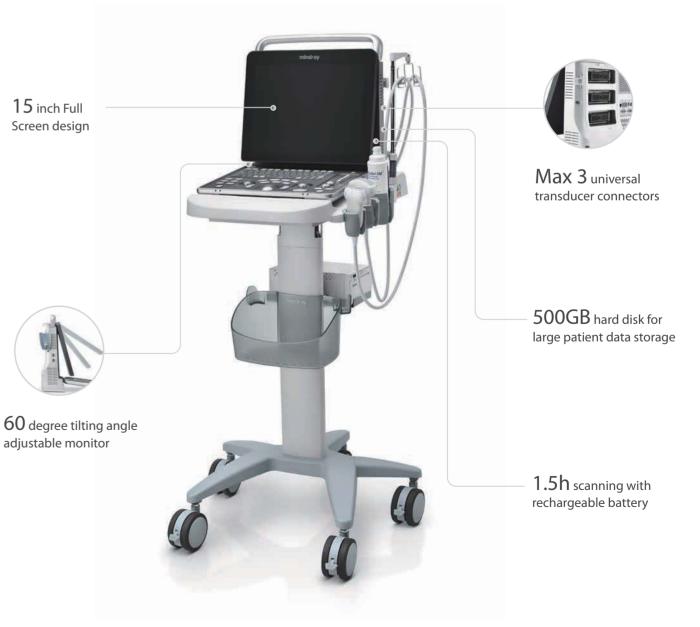

# Integrated and reliable design for multiple clinical scenarios

The Integrated design with internal adapter and battery means that the Z60 is highly mobile and accessible anytime and anywhere. Combined with 3 transducer connectors, the Z60 will soundly meet all your clinical requirements.